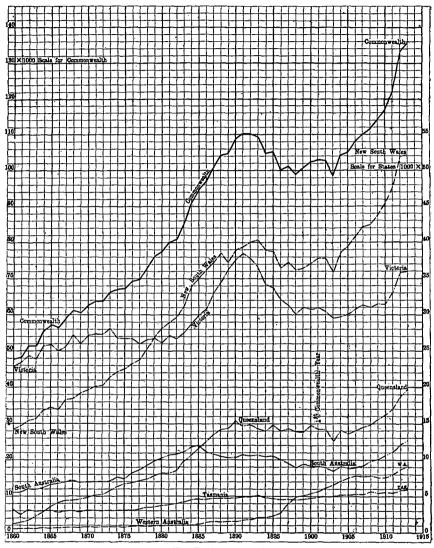

(a) Part of New South Wales prior to 1911.

2. Total Births, 1903 to 1913.—While the total number of births for the Commonwealth was higher in 1913 than in any of the preceding ten years, the following table of particulars discloses also the fact that the excess of births in 1913 over those in 1903 was very unequally distributed between the States :—

TOTAL BIRTHS, COMMONWEALTH, 1903 to 1913.

(a) Part of New South Wales prior to 1911.

3. Birth Rates, 1903 to 1913.—(i.) Crude Birth Rate. The law relating to Maternity Allowances which came into force on 10th October, 1912, had the effect of materially diminishing the period between the dates of birth and the dates of registration, so that probably 6000 births were registered during the last three months of the year which, under ordinary circumstances, would not have been registered before the beginning of 1913. The increase shewn by the 1912 birth rate over the rate for 1911 is, therefore, to some extent fictitious, and the true birth rate for the whole Commonwealth in 1912 was more probably about 27.42 per thousand than 28.65 as shewn in the subjoined table. If due allowance be made for this fact it may be stated that the birth rate for the Commonwealth was not only higher in 1913 than in any of the preceding ten years, but that the increase which began with the year 1909, has been maintained ever since. The very high masculinity of the population accounts for the low birth rate experienced in the Northern Territory :—

|         | Year.   |     | N.S.W. | Vic.  | Q1d.  | S.A.  | W.A.  | Tas.  | North.<br>Terr. | Federal. | Cwlth. |
|---------|---------|-----|--------|-------|-------|-------|-------|-------|-----------------|----------|--------|
|         |         |     |        |       |       |       |       | 00.10 |                 |          |        |
| 1903    | •••     | ••• | 25.44  | 24.53 | 24.53 | 23.84 | 30.50 | 28.16 | 7.58            | •••      | 25.29  |
| 1904    |         |     | 26.85  | 24.74 | 26.99 | 25.49 | 30.67 | 28.92 | 7.82            |          | 26.41  |
| 1905    |         |     | 26.85  | 24.96 | 25.76 | 24.54 | 30.74 | 28.50 | 8.72            |          | 26.23  |
| 1906    |         |     | 27.21  | 25.41 | 26.15 | 24.57 | 30.66 | 28.94 | 6.29            |          | 26.57  |
| 1907    | •••     |     | 27.34  | 25.59 | 26.79 | 25.05 | 30.18 | 28.63 | 7.06            |          | 26.76  |
| 1908    | •••     |     | 26.99  | 25.07 | 26.79 | 25.81 | 30.08 | 29.95 | 9.30            |          | 26.59  |
| 1909    |         |     | 27.40  | 25.01 | 27.29 | 25.91 | 28.87 | 28.91 | 7.63            |          | 26.69  |
| 1910    |         |     | 27.83  | 24.51 | 27.33 | 26.50 | 27.99 | 29.25 | 11.75           |          | 26.73  |
| 1911    |         |     | 28.60  | 25.01 | 27.65 | 26.89 | 28.21 | 28.57 | 9.34            | (c)16.85 | 27.21  |
| 1912    |         |     | 29.86  | 26.39 | 29.67 | 28.65 | 28.83 | 30.53 | 9.82            | 19.15    | 28.65  |
| 1913    | •••     |     | 28.86  | 25.82 | 30.24 | 29.12 | 29.36 | 30.03 | 14.21           | 17.97    | 28.25  |
| Density |         | per |        |       |       |       |       |       |                 |          |        |
| squar   | e mile) | ••• | 5.92   | 16.07 | 0.98  | 1.16  | 0.33  | 7.69  | 0.007           | 2.18     | 1.61   |

CRUDE BIRTH RATE (a), COMMONWEALTH, 1903 to 1913 (b).

(a) Number of births per 1,000 of the mean annual population.
(b) On 31st December, 1913.
(c) Part of New South Wales prior to 1911.

The population density of each State and of the Commonwealth has been given for the purpose of considering the influence, if any, of concentration of population on birth rate, in connection with the disparities of the rate in different parts of Australia.