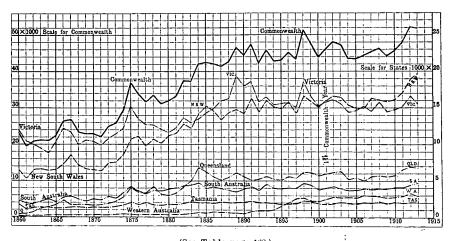

TOTAL BIRTHS, COMMONWEALTH, 1903 to 1913.

(a) Part of New South Wales prior to 1911.

3. Birth Rates, 1903 to 1913.—(i.) Crude Birth Rate. The law relating to Maternity Allowances which came into force on 10th October, 1912, had the effect of materially diminishing the period between the dates of birth and the dates of registration, so that probably 6000 births were registered during the last three months of the year which, under ordinary circumstances, would not have been registered before the beginning of 1913. The increase shewn by the 1912 birth rate over the rate for 1911 is, therefore, to some extent fictitious, and the true birth rate for the whole Commonwealth in 1912 was more probably about 27.42 per thousand than 28.65 as shewn in the subjoined table. If due allowance be made for this fact it may be stated that the birth rate for the Commonwealth was not only higher in 1913 than in any of the preceding ten years, but that the increase which began with the year 1909, has been maintained ever since. The very high masculinity of the population accounts for the low birth rate experienced in the Northern Territory :—

|         | Year.   |     | N.S.W. | Vic.  | Q1d.  | S.A.  | W.A.  | Tas.  | North.<br>Terr. | Federal. | Cwlth. |
|---------|---------|-----|--------|-------|-------|-------|-------|-------|-----------------|----------|--------|
|         |         |     |        |       |       |       |       | 00.10 |                 |          |        |
| 1903    | •••     | ••• | 25.44  | 24.53 | 24.53 | 23.84 | 30.50 | 28.16 | 7.58            | •••      | 25.29  |
| 1904    |         |     | 26.85  | 24.74 | 26.99 | 25.49 | 30.67 | 28.92 | 7.82            |          | 26.41  |
| 1905    |         |     | 26.85  | 24.96 | 25.76 | 24.54 | 30.74 | 28.50 | 8.72            |          | 26.23  |
| 1906    |         |     | 27.21  | 25.41 | 26.15 | 24.57 | 30.66 | 28.94 | 6.29            |          | 26.57  |
| 1907    | •••     |     | 27.34  | 25.59 | 26.79 | 25.05 | 30.18 | 28.63 | 7.06            |          | 26.76  |
| 1908    | •••     |     | 26.99  | 25.07 | 26.79 | 25.81 | 30.08 | 29.95 | 9.30            |          | 26.59  |
| 1909    |         |     | 27.40  | 25.01 | 27.29 | 25.91 | 28.87 | 28.91 | 7.63            |          | 26.69  |
| 1910    |         |     | 27.83  | 24.51 | 27.33 | 26.50 | 27.99 | 29.25 | 11.75           |          | 26.73  |
| 1911    |         |     | 28.60  | 25.01 | 27.65 | 26.89 | 28.21 | 28.57 | 9.34            | (c)16.85 | 27.21  |
| 1912    |         |     | 29.86  | 26.39 | 29.67 | 28.65 | 28.83 | 30.53 | 9.82            | 19.15    | 28.65  |
| 1913    | •••     |     | 28.86  | 25.82 | 30.24 | 29.12 | 29.36 | 30.03 | 14.21           | 17.97    | 28.25  |
| Density |         | per |        |       |       |       |       |       |                 |          |        |
| squar   | e mile) | ••• | 5.92   | 16.07 | 0.98  | 1.16  | 0.33  | 7.69  | 0.007           | 2.18     | 1.61   |

CRUDE BIRTH RATE (a), COMMONWEALTH, 1903 to 1913 (b).

(a) Number of births per 1,000 of the mean annual population.
(b) On 31st December, 1913.
(c) Part of New South Wales prior to 1911.

The population density of each State and of the Commonwealth has been given for the purpose of considering the influence, if any, of concentration of population on birth rate, in connection with the disparities of the rate in different parts of Australia.