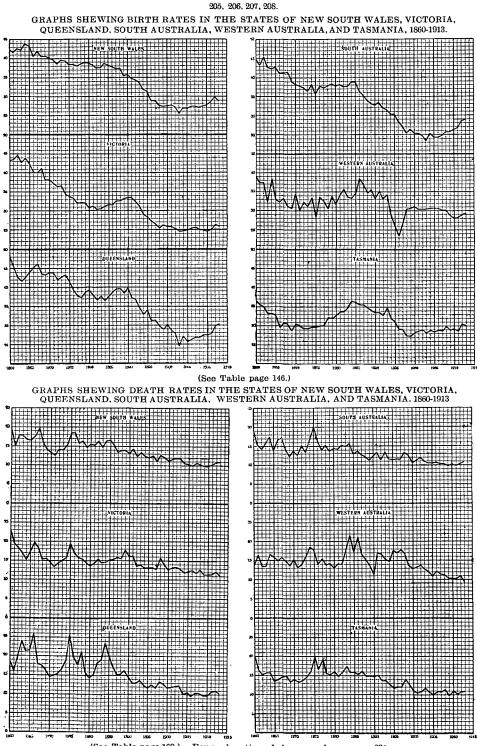

TOTAL BIRTHS, COMMONWEALTH, 1903 to 1913.

(a) Part of New South Wales prior to 1911.

3. Birth Rates, 1903 to 1913.—(i.) Crude Birth Rate. The law relating to Maternity Allowances which came into force on 10th October, 1912, had the effect of materially diminishing the period between the dates of birth and the dates of registration, so that probably 6000 births were registered during the last three months of the year which, under ordinary circumstances, would not have been registered before the beginning of 1913. The increase shewn by the 1912 birth rate over the rate for 1911 is, therefore, to some extent fictitious, and the true birth rate for the whole Commonwealth in 1912 was more probably about 27.42 per thousand than 28.65 as shewn in the subjoined table. If due allowance be made for this fact it may be stated that the birth rate for the Commonwealth was not only higher in 1913 than in any of the preceding ten years, but that the increase which began with the year 1909, has been maintained ever since. The very high masculinity of the population accounts for the low birth rate experienced in the Northern Territory :—

|         | Year.   |     | N.S.W. | Vic.  | Q1d.  | S.A.  | W.A.  | Tas.  | North.<br>Terr. | Federal. | Cwlth. |
|---------|---------|-----|--------|-------|-------|-------|-------|-------|-----------------|----------|--------|
|         |         |     |        |       |       |       |       | 00.10 |                 |          |        |
| 1903    | •••     | ••• | 25.44  | 24.53 | 24.53 | 23.84 | 30.50 | 28.16 | 7.58            | •••      | 25.29  |
| 1904    |         |     | 26.85  | 24.74 | 26.99 | 25.49 | 30.67 | 28.92 | 7.82            |          | 26.41  |
| 1905    |         |     | 26.85  | 24.96 | 25.76 | 24.54 | 30.74 | 28.50 | 8.72            |          | 26.23  |
| 1906    |         |     | 27.21  | 25.41 | 26.15 | 24.57 | 30.66 | 28.94 | 6.29            |          | 26.57  |
| 1907    | •••     |     | 27.34  | 25.59 | 26.79 | 25.05 | 30.18 | 28.63 | 7.06            |          | 26.76  |
| 1908    | •••     |     | 26.99  | 25.07 | 26.79 | 25.81 | 30.08 | 29.95 | 9.30            |          | 26.59  |
| 1909    |         |     | 27.40  | 25.01 | 27.29 | 25.91 | 28.87 | 28.91 | 7.63            |          | 26.69  |
| 1910    |         |     | 27.83  | 24.51 | 27.33 | 26.50 | 27.99 | 29.25 | 11.75           |          | 26.73  |
| 1911    |         |     | 28.60  | 25.01 | 27.65 | 26.89 | 28.21 | 28.57 | 9.34            | (c)16.85 | 27.21  |
| 1912    |         |     | 29.86  | 26.39 | 29.67 | 28.65 | 28.83 | 30.53 | 9.82            | 19.15    | 28.65  |
| 1913    | •••     |     | 28.86  | 25.82 | 30.24 | 29.12 | 29.36 | 30.03 | 14.21           | 17.97    | 28.25  |
| Density |         | per |        |       |       |       |       |       |                 |          |        |
| squar   | e mile) | ••• | 5.92   | 16.07 | 0.98  | 1.16  | 0.33  | 7.69  | 0.007           | 2.18     | 1.61   |

CRUDE BIRTH RATE (a), COMMONWEALTH, 1903 to 1913 (b).

(a) Number of births per 1,000 of the mean annual population.
(b) On 31st December, 1913.
(c) Part of New South Wales prior to 1911.

The population density of each State and of the Commonwealth has been given for the purpose of considering the influence, if any, of concentration of population on birth rate, in connection with the disparities of the rate in different parts of Australia.