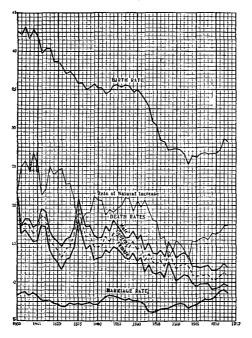

TOTAL BIRTHS, COMMONWEALTH, 1903 to 1913.

(a) Part of New South Wales prior to 1911.

3. Birth Rates, 1903 to 1913.—(i.) Crude Birth Rate. The law relating to Maternity Allowances which came into force on 10th October, 1912, had the effect of materially diminishing the period between the dates of birth and the dates of registration, so that probably 6000 births were registered during the last three months of the year which, under ordinary circumstances, would not have been registered before the beginning of 1913. The increase shewn by the 1912 birth rate over the rate for 1911 is, therefore, to some extent fictitious, and the true birth rate for the whole Commonwealth in 1912 was more probably about 27.42 per thousand than 28.65 as shewn in the subjoined table. If due allowance be made for this fact it may be stated that the birth rate for the Commonwealth was not only higher in 1913 than in any of the preceding ten years, but that the increase which began with the year 1909, has been maintained ever since. The very high masculinity of the population accounts for the low birth rate experienced in the Northern Territory :—

|         | Year.   |     | N.S.W. | Vic.  | Q1d.  | S.A.  | W.A.  | Tas.  | North.<br>Terr. | Federal. | Cwlth. |
|---------|---------|-----|--------|-------|-------|-------|-------|-------|-----------------|----------|--------|
|         |         |     |        |       |       |       |       | 00.10 |                 |          |        |
| 1903    | •••     | ••• | 25.44  | 24.53 | 24.53 | 23.84 | 30.50 | 28.16 | 7.58            | •••      | 25.29  |
| 1904    |         |     | 26.85  | 24.74 | 26.99 | 25.49 | 30.67 | 28.92 | 7.82            |          | 26.41  |
| 1905    |         |     | 26.85  | 24.96 | 25.76 | 24.54 | 30.74 | 28.50 | 8.72            |          | 26.23  |
| 1906    |         |     | 27.21  | 25.41 | 26.15 | 24.57 | 30.66 | 28.94 | 6.29            |          | 26.57  |
| 1907    | •••     |     | 27.34  | 25.59 | 26.79 | 25.05 | 30.18 | 28.63 | 7.06            |          | 26.76  |
| 1908    | •••     |     | 26.99  | 25.07 | 26.79 | 25.81 | 30.08 | 29.95 | 9.30            |          | 26.59  |
| 1909    |         |     | 27.40  | 25.01 | 27.29 | 25.91 | 28.87 | 28.91 | 7.63            |          | 26.69  |
| 1910    |         |     | 27.83  | 24.51 | 27.33 | 26.50 | 27.99 | 29.25 | 11.75           |          | 26.73  |
| 1911    |         |     | 28.60  | 25.01 | 27.65 | 26.89 | 28.21 | 28.57 | 9.34            | (c)16.85 | 27.21  |
| 1912    |         |     | 29.86  | 26.39 | 29.67 | 28.65 | 28.83 | 30.53 | 9.82            | 19.15    | 28.65  |
| 1913    | •••     |     | 28.86  | 25.82 | 30.24 | 29.12 | 29.36 | 30.03 | 14.21           | 17.97    | 28.25  |
| Density |         | per |        |       |       |       |       |       |                 |          |        |
| squar   | e mile) | ••• | 5.92   | 16.07 | 0.98  | 1.16  | 0.33  | 7.69  | 0.007           | 2.18     | 1.61   |

CRUDE BIRTH RATE (a), COMMONWEALTH, 1903 to 1913 (b).

(a) Number of births per 1,000 of the mean annual population.
(b) On 31st December, 1913.
(c) Part of New South Wales prior to 1911.

The population density of each State and of the Commonwealth has been given for the purpose of considering the influence, if any, of concentration of population on birth rate, in connection with the disparities of the rate in different parts of Australia.