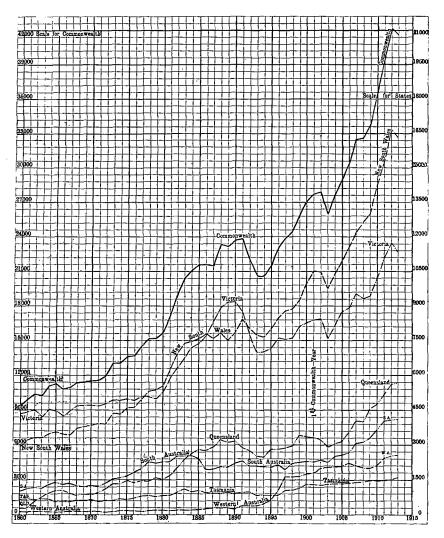

(a) Part of New South Wales prior to 1911.

2. Total Births, 1903 to 1913.—While the total number of births for the Commonwealth was higher in 1913 than in any of the preceding ten years, the following table of particulars discloses also the fact that the excess of births in 1913 over those in 1903 was very unequally distributed between the States :—

| Yea  | r. | N.S.W. | Victoria. | Q'land. | S. Aust. | W. Aust. | Tas.  | North.<br>Terr. | Fed'l<br>Terr. | C'wealth |
|------|----|--------|-----------|---------|----------|----------|-------|-----------------|----------------|----------|
| 1903 |    | 35,966 | 29,569    | 12,621  | 8,475    | 6,699    | 5,080 | 33              |                | 98,443   |
| 1904 |    | 38,667 | 29,763    | 14,082  | 9,100    | 7,176    | 5,292 | 33              |                | 104,113  |
| 1905 |    | 39,501 | 30,107    | 13,626  | 8,832    | 7,582    | 5,257 | 36              |                | 104,941  |
| 1906 |    | 40,948 | 30,844    | 14,019  | 8,921    | 7,800    | 5,333 | 25              |                | 107,890  |
| 1907 |    | 42,201 | , 31, 365 | 14,540  | 9,211    | 7,712    | 5,291 | 27              |                | 110,347  |
| 1908 |    | 42,458 | 31,097    | 14,830  | 9,756    | 7,755    | 5,615 | 34              |                | 111,545  |
| 1909 |    | 43,782 | 31,544    | 15,552  | 10,064   | 7,602    | 5,500 | 27              |                | 114,071  |
| 1910 |    | 45,444 | 31,437    | 16,169  | 10,540   | 7,585    | 5,586 | 40              |                | 116,801  |
| 1911 |    | 47,537 | 33,026    | 16,984  | 11,057   | 8,091    | 5,437 | 31              | (a) 30         | 122,193  |
| 1912 |    | 51,861 | 35,796    | 18,738  | 12,079   | 8,689    | 5,853 | 33              | 39             | 133,088  |
| 1913 |    | 52.186 | 35,970    | 19,731  | 12.627   | 9.218    | 5,886 | 52              | 44             | 135,714  |

TOTAL BIRTHS, COMMONWEALTH, 1903 to 1913.

(a) Part of New South Wales prior to 1911.

3. Birth Rates, 1903 to 1913.—(i.) Crude Birth Rate. The law relating to Maternity Allowances which came into force on 10th October, 1912, had the effect of materially diminishing the period between the dates of birth and the dates of registration, so that probably 6000 births were registered during the last three months of the year which, under ordinary circumstances, would not have been registered before the beginning of 1913. The increase shewn by the 1912 birth rate over the rate for 1911 is, therefore, to some extent fictitious, and the true birth rate for the whole Commonwealth in 1912 was more probably about 27.42 per thousand than 28.65 as shewn in the subjoined table. If due allowance be made for this fact it may be stated that the birth rate for the Commonwealth was not only higher in 1913 than in any of the preceding ten years, but that the increase which began with the year 1909, has been maintained ever since. The very high masculinity of the population accounts for the low birth rate experienced in the Northern Territory :—